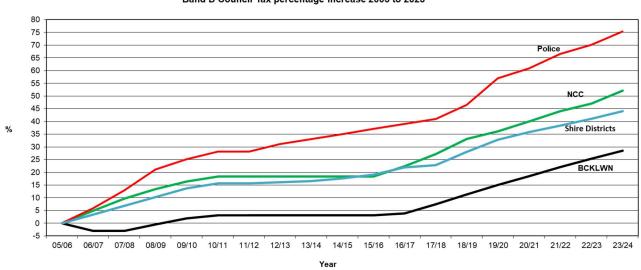

- 3.8.7 Over the period since April 2005 the Council has held council tax to a level where in 2023/2024 the cumulative Band D charge of £143.87 amounts to an increase of 32% above the 2005/2006 figure of £108.67. The average cumulative increase in council tax for shire areas in England over the same period 2005/2006 to 2023/2024 has been 48.0%. The Consumer Price Index (CPI) has increased by 68% over that period (April 2005 to November 2023). The Council's council tax increases have been lower than CPI and the average of shire districts throughout the whole period since 2005/2006.
- 3.8.8 The graph below shows how the various elements of the council tax bill in West Norfolk have increased over the period 2005/2006 to 2023/2024. The increase in the County Council precept from 2020/2021 includes the additional permitted increase for Adult Social Care.

Band D Council Tax percentage increase 2005 to 2023