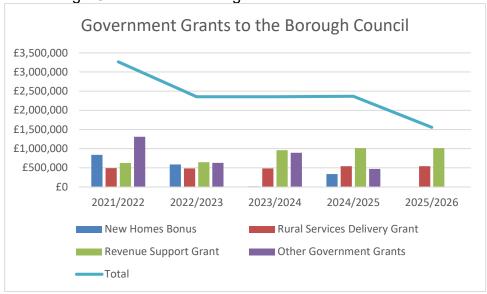

3.2.2 The following chart summarises the decreasing availability of government grant to the borough Council from funding settlements.

| Receipt of | RSG         | RSDG      |
|------------|-------------|-----------|
| Funding    | £           | £         |
| 2023/2024  | (952,100)   | (542,825) |
| 2024/2025  | (1,015,164) | (542,825) |
| 2025/2026  | (1,015,164) | (542,825) |
| 2026/2027  | (1,015,164) | (542,825) |
| 2027/2028  | (1,015,164) | (542,825) |

|                         | 2023/2024 | 2024/2025 |
|-------------------------|-----------|-----------|
| Funding Guarantee Grant | 614,790   | 435,061   |
| Service Grant           | 222,090   | 34,946    |
| New Homes Bonus         | 14,560    | 338,621   |
| Total                   | 851,440   | 808,628   |