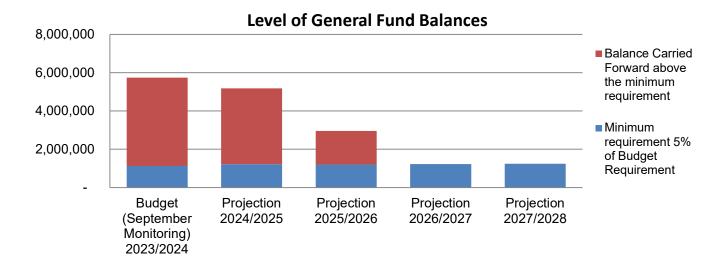

| Projected Movements in General Fund Balances | 2023/2024<br>£ |
|----------------------------------------------|----------------|
| Balance brought forward 1 April 2023         | 9,644,559      |
| Estimated contribution to/(from) Balances    | (3,145,269)    |
| Projected General Fund Balance 31 March 2024 | 6,499,290      |

2.6 The Council is holding the General Fund balance at this level to provide the Council a degree of protection in the current volatile environment. The Council intends to use the balance in delivering its Financial Plan over the next four years resulting in reducing it down to the minimum reserve level of 5% of budget.

#### 3.3 Addressing the Funding Gap in 2026/2027

- 3.3.1 As with the previously agreed plan, the Financial Plan is reliant upon drawing sums from the general fund reserve balance. The use of reserves is clearly a temporary measure which cannot be sustained. The Council continues to work towards bringing spending in line with income in advance of 2026/2027 when the general fund balance is estimated to be at the minimum required level of 5% of the budget.
- 3.3.2 In the Policy Statement published on 6 December the government encourages "local authorities to consider how they can use their reserves to maintain services in the face of immediate inflationary pressures, taking account, of course, of the need to maintain appropriate levels of reserves to support councils' financial sustainability and future investment". The Council holds earmarked reserves in order to provide cover of known risks and enable response to immediate events and emergencies. In light of the above advice the Council has reviewed and released earmarked reserves to the General Fund Reserve. This review during 2023/2024 has identified £1.471m of specific reserves that have been repurposed to the General Reserve. The Councils Senior Leadership Team have agreed to apply a top slice to earmarked reserves to achieve the remaining £1.389m. This is due to be actioned in Spring 2024. However, it should be noted that reserves can only be spent once and that using reserves is not a solution to the long-term financial pressures that councils face.
- 3.3.3 The preparation of the proposed MTFP has included a number of robust analytical reviews resulting in the following activities and assumptions in order to reduce the level of reliance on General Fund reserves.
  - A significant area of uncertainty on future budgets identified during 2022 was