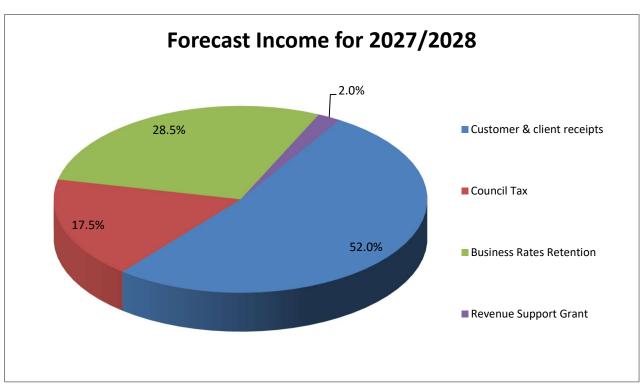

4.1.2 A comparison of spend in the first and last year of the MTFP is shown in the following charts.