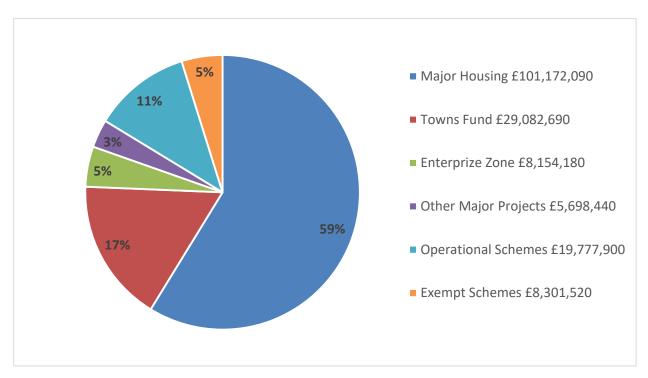

and Projects              | 0              | 0              | 0              | 0              |
| Property and Projects               | 353,500        | 0              | 0              | 0              |
| Operational and Commercial Services | 1,260,200      | 692,440        | 348,570        | 180,000        |
| Leisure and Community Facilities    | 574,480        | 235,000        | 185,000        | 0              |
| Total                               | 53,610,040     | 37,742,070     | 25,692,090     | 6,336,470      |
| Major Projects (Exempt)             | 547,000        | 0              | 7,574,520      | 0              |
| Total Capital Programme             | 54,157,040     | 37,742,070     | 33,266,610     | 6,336,470      |

Capital Programme - Distribution of spend 2023- 2028



# 7. Capital Financing and Resources 2023-2028

- 7.1 The Capital Outturn report to Cabinet on the 1 August 2023 updated the total capital resources available for the period 2022 to 2027. It has been possible to fund the proposed capital programme 2023-2028. However, due to the continued risk of increases in material costs and reduced capital receipts from property sales, heightened monitoring will be ongoing and may require revision to funding sources or reprofiling and rephasing of schemes as appropriate. Appendix 3 shows how each project in the Programme for 2023 -2028 is funded.
- 7.2 The Table below provides details of the revised estimated capital resources for the period 2023-2028, updated for amendments and rephasing detailed in sections 3 and new bids detailed in section 5 above