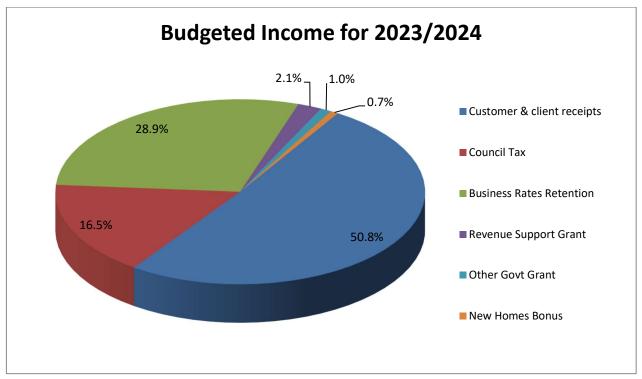

4.1.2 A comparison of spend in the first and last year of the MTFP is shown in the following charts.