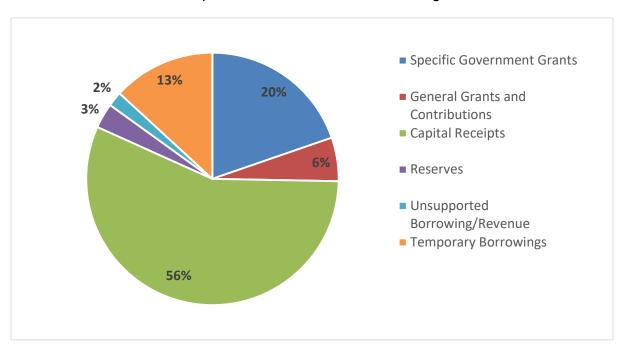

3.9.3 The graph below shows how the gap between expenditure and funding is forecast to widen over the period of the Financial Plan.

3.9.4 A comparison of the overall funding streams is shown in the following diagrams. A comparison of expenditure by theme is shown in the next section.