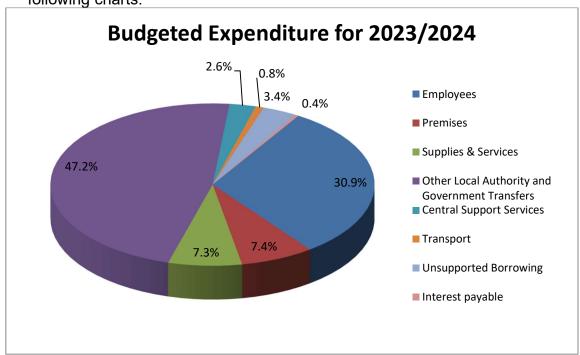

4.1.2 A comparison of spend in the first and last year of the MTFP is shown in the following charts.