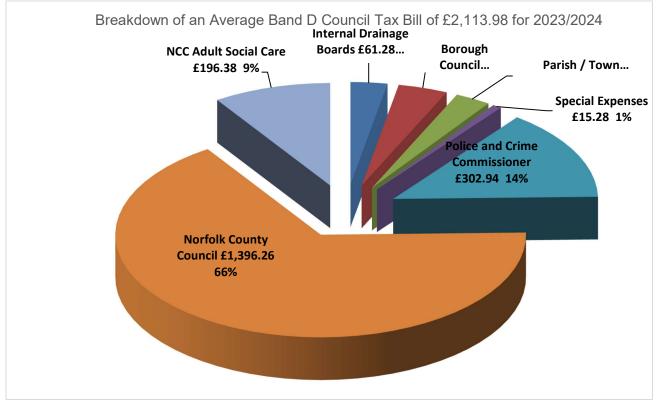

#### 3.8.5 Council Tax 2023/2024

The Borough Council element of the full council tax bill in 2023/2024 for a Band D property is £143.87 out of a total of £2113.98 (including the average parish and special expenses charge). The following graph shows the separate elements of the bill and it is clear that of a Band D charge in 2022/2023 the Borough Council's charge forms a very small part of the bill (£82.17, 4.08% of a Band D Council Tax bill) collected from every council taxpayer. The balance from the £139.37 is collected for Internal Drainage Boards (£57.20, 2.84% of a Band D Council Tax bill).

#### Council Tax Levels - Band D

3.8.6 The table below shows the elements of a council tax Band D charge of £2,113.98 for 2023/2024.

|                                                            | Average Band |        |
|------------------------------------------------------------|--------------|--------|
| 2023/2024                                                  | D            | %      |
| Internal Drainage Boards <sup>1</sup>                      | £61.28       | 2.9%   |
| Borough Council <sup>2</sup>                               | £82.59       | 3.9%   |
| Parish / Town Precepts                                     | £59.25       | 2.8%   |
| Special Expenses                                           | £15.28       | 0.7%   |
| Police and Crime Commissioner                              | £302.94      | 14.3%  |
| Norfolk County Council                                     | £1,396.26    | 66.0%  |
| NCC Adult Social Care                                      | £196.38      | 9.3%   |
| Total                                                      | £2,113.98    | 100.0% |
|                                                            |              |        |
| Internal Drainage Boards <sup>1</sup>                      | £61.28       | 2.9%   |
| Borough Council <sup>2</sup>                               | £82.59       | 3.9%   |
| The Borough Council Band D Council Tax amount <sup>3</sup> | £143.87      | 6.8%   |