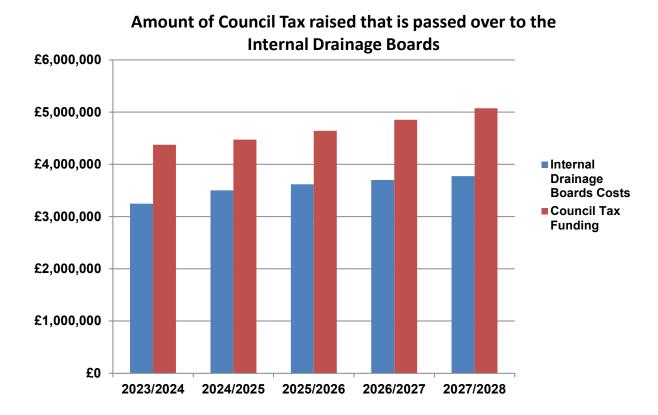

#### 3.8.5 Council Tax 2023/2024

The Borough Council element of the full council tax bill in 2023/2024 for a Band D property is £143.87 out of a total of £2113.98 (including the average parish and special expenses charge). The following graph shows the separate elements of the bill and it is clear that of a Band D charge in 2022/2023 the Borough Council's charge forms a very small part of the bill (£82.17, 4.08% of a Band D Council Tax bill) collected from every council taxpayer. The balance from the £139.37 is collected for Internal Drainage Boards (£57.20, 2.84% of a Band D Council Tax bill).

#### Council Tax Levels - Band D

3.8.6 The table below shows the elements of a council tax Band D charge of £2,113.98 for 2023/2024.

|                                                            | Average Band |        |
|------------------------------------------------------------|--------------|--------|
| 2023/2024                                                  | D            | %      |
| Internal Drainage Boards <sup>1</sup>                      | £61.28       | 2.9%   |
| Borough Council <sup>2</sup>                               | £82.59       | 3.9%   |
| Parish / Town Precepts                                     | £59.25       | 2.8%   |
| Special Expenses                                           | £15.28       | 0.7%   |
| Police and Crime Commissioner                              | £302.94      | 14.3%  |
| Norfolk County Council                                     | £1,396.26    | 66.0%  |
| NCC Adult Social Care                                      | £196.38      | 9.3%   |
| Total                                                      | £2,113.98    | 100.0% |
|                                                            |              |        |
| Internal Drainage Boards <sup>1</sup>                      | £61.28       | 2.9%   |
| Borough Council <sup>2</sup>                               | £82.59       | 3.9%   |
| The Borough Council Band D Council Tax amount <sup>3</sup> | £143.87      | 6.8%   |