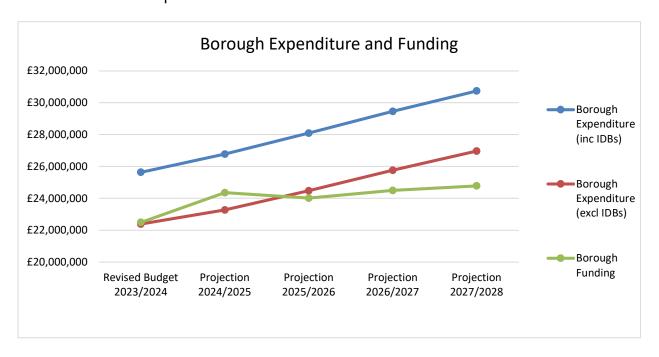

3.9.3 The graph below shows how the gap between expenditure and funding is forecast to widen over the period of the Financial Plan.

3.9.4 A comparison of the overall funding streams is shown in the following diagrams. A comparison of expenditure by theme is shown in the next section.