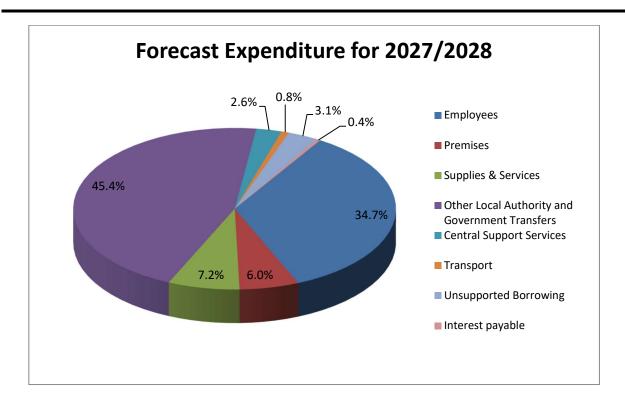

4.1.2 A comparison of spend in the first and last year of the MTFP is shown in the following charts.