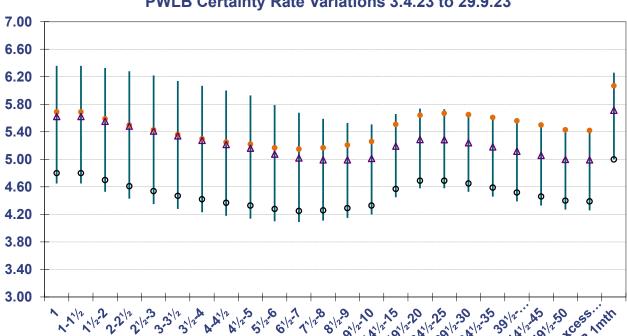

e for an extended period of time". Indeed, Governor Bailey was at pains in his press conference to drum home to markets that the Bank means business in squeezing inflation out of the economy.
- This narrative makes sense as the Bank of England does not want the markets to decide that a peak in rates will be soon followed by rate cuts, which would loosen financial conditions and undermine its attempts to quash inflation. The language also gives the Bank of England the flexibility to respond to new developments. A rebound in services inflation, another surge in wage growth and/or a further leap in oil prices could conceivably force it to raise rates in the future.

In the table below, the rise in gilt yields across the curve as a whole in 2023/24, and therein PWLB rates, is clear to see.





29-Sep-23

△ Average

**PWLB Certainty Rate Variations 3.4.23 to 29.9.23** 

HIGH/LOW/AVERAGE PWLB RATES FOR 01.04.23 - 29.09.23

o 3-Apr-23

|         | 1 Year     | 5 Year     | 10 Year    | 25 Year    | 50 Year    |
|---------|------------|------------|------------|------------|------------|
| Low     | 4.65%      | 4.14%      | 4.20%      | 4.58%      | 4.27%      |
| Date    | 06/04/2023 | 06/04/2023 | 06/04/2023 | 06/04/2023 | 05/04/2023 |
| High    | 6.36%      | 5.93%      | 5.51%      | 5.73%      | 5.45%      |
| Date    | 06/07/2023 | 07/07/2023 | 22/08/2023 | 17/08/2023 | 28/09/2023 |
| Average | 5.62%      | 5.16%      | 5.01%      | 5.29%      | 5.00%      |
| Spread  | 1.71%      | 1.79%      | 1.31%      | 1.15%      | 1.18%      |

The peak in medium to longer dated rate