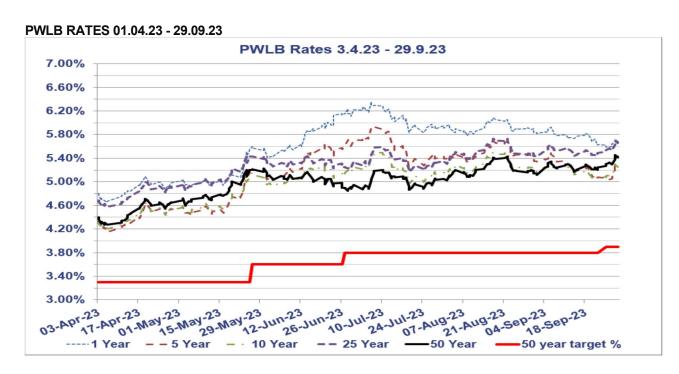

ive for an extended period of time". Indeed, Governor Bailey was at pains in his press conference to drum home to markets that the Bank means business in squeezing inflation out of the economy.
- This narrative makes sense as the Bank of England does not want the markets to decide that a peak in rates will be soon followed by rate cuts, which would loosen financial conditions and undermine its attempts to quash inflation. The language also gives the Bank of England the flexibility to respond to new developments. A rebound in services inflation, another surge in wage growth and/or a further leap in oil prices could conceivably force it to raise rates in the future.

In the table below, the rise in gilt yields across the curve as a whole in 2023/24, and therein PWLB rates, is clear to see.





29-Sep-23

△ Average

**PWLB Certainty Rate Variations 3.4.23 to 29.9.23** 

HIGH/LOW/AVERAGE PWLB RATES FOR 01.04.23 - 29.09.23

o 3-Apr-23

|         | 1 Year     | 5 Year     | 10 Year    | 25 Year    | 50 Year    |
|---------|------------|------------|------------|------------|------------|
| Low     | 4.65%      | 4.14%      | 4.20%      | 4.58%      | 4.27%      |
| Date    | 06/04/2023 | 06/04/2023 | 06/04/2023 | 06/04/2023 | 05/04/2023 |
| High    | 6.36%      | 5.93%      | 5.51%      | 5.73%      | 5.45%      |
| Date    | 06/07/2023 | 07/07/2023 | 22/08/2023 | 17/08/2023 | 28/09/2023 |
| Average | 5.62%      | 5.16%      | 5.01%      | 5.29%      | 5.00%      |
| Spread  | 1.71%      | 1.79%      | 1.31%      | 1.15%      | 1.18%      |

The peak in medium to longer dated ra